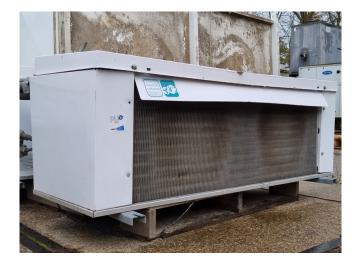

### **Specifications**

| Brand           | Helpman         |
|-----------------|-----------------|
| Туре            | LEX 18-7-E      |
| kW              | 9,0             |
| Refrigerant     | Freon           |
| Number of Fans  | 2               |
| Fin Space in mm | 7               |
| Defrosting      | Electric        |
| m³/h            | 5.600           |
| Sizes           | 1470x820x490 mm |
|                 | (LxWxH)         |
| Volume          | 11,6 dm³        |
| Weight          | 65 kg           |
| Stock           | 1               |
|                 |                 |

#### Used Helpman LEX 18-7-E

Used Helpman LEX 18-7-E evaporator on Freon with electric defrost. Complete with 2 ATB fans - 50/60 Hz -0,09 kW - 1350/1610 RPM - diameter 356 mm and a total airflow of 5.600 m<sup>3</sup>/h.