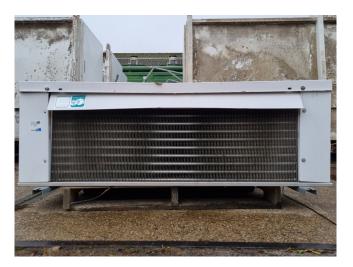

#### Used Helpman LEX 18-7-E

Used Helpman LEX 18-7-E evaporator on Freon with electric defrost. Complete with 2 ATB fans - 50/60 Hz -0,09 kW - 1350/1610 RPM - diameter 356 mm and a total airflow of 5.600 m<sup>3</sup>/h.