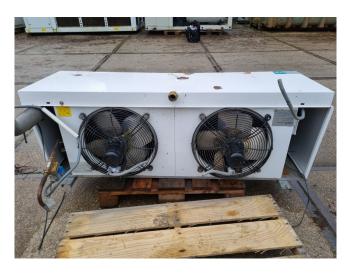

#### Used Helpman LEX 18-7-E

Used Helpman LEX 18-7-E evaporator on Freon with electric defrost. Complete with 2 ATB fans - 50/60 Hz -0,09 kW - 1350/1610 RPM - diameter 356 mm and a total airflow of 5.600 m<sup>3</sup>/h.