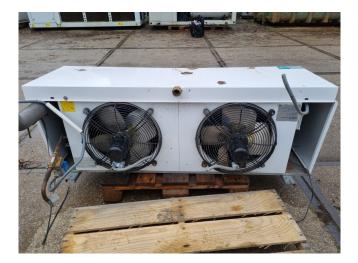

#### Used Helpman LEX 18-7-E

Used Helpman LEX 18-7-E evaporator on Freon with electric defrost. Complete with 2 ATB fans - 50/60 Hz -0,09 kW - 1350/1610 RPM - diameter 356 mm and a total airflow of 5.600 m<sup>3</sup>/h.