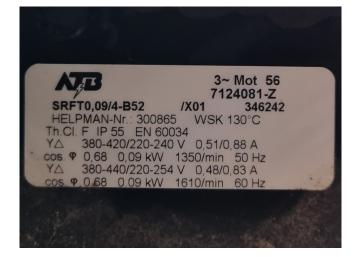

#### Used Helpman LEX 18-7-E

Used Helpman LEX 18-7-E evaporator on Freon with electric defrost. Complete with 2 ATB fans - 50/60 Hz -0,09 kW - 1350/1610 RPM - diameter 356 mm and a total airflow of 5.600 m<sup>3</sup>/h.