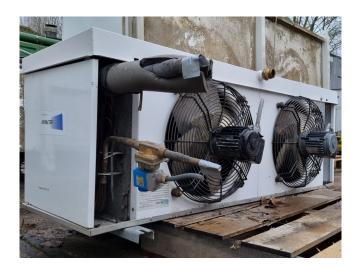

#### Used Helpman LEX 18-7-E

Used Helpman LEX 18-7-E evaporator on Freon with electric defrost. Complete with 2 ATB fans - 50/60 Hz -0,09 kW - 1350/1610 RPM - diameter 356 mm and a total airflow of 5.600 m<sup>3</sup>/h.