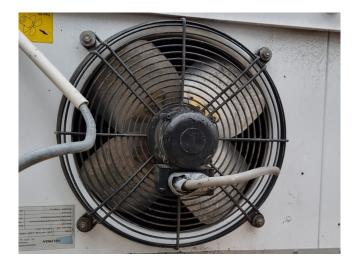

#### Used Helpman LEX 18-7-E

Used Helpman LEX 18-7-E evaporator on Freon with electric defrost. Complete with 2 ATB fans - 50/60 Hz -0,09 kW - 1350/1610 RPM - diameter 356 mm and a total airflow of 5.600 m<sup>3</sup>/h.