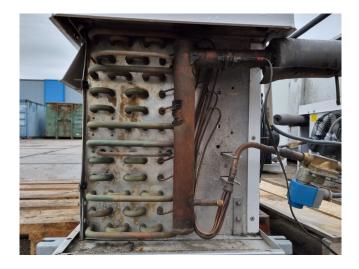

#### Used Helpman LEX 18-7-E

Used Helpman LEX 18-7-E evaporator on Freon with electric defrost. Complete with 2 ATB fans - 50/60 Hz -0,09 kW - 1350/1610 RPM - diameter 356 mm and a total airflow of 5.600 m<sup>3</sup>/h.

\*All components of this used evaporator will be tested on good working, leak free condition (electro engines), coils, bearings) Choosing HOSBV means buying with warranty. We perform a industrial cleaning and rust spots will be covered. Also, we can arrange your shipment.